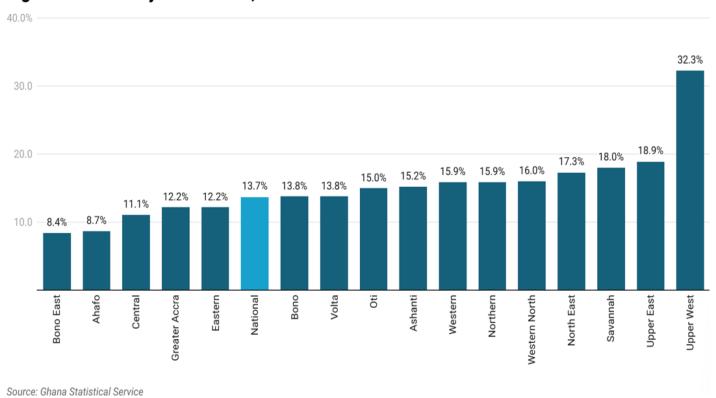

#### **Regional Differentials**

At the regional level, the year-on-year inflation rate ranged from **8.4** percent in the Bono East Region to **32.3** percent in the Upper West Region. Eleven regions recorded an inflation rate above the national average of **13.7** percent.