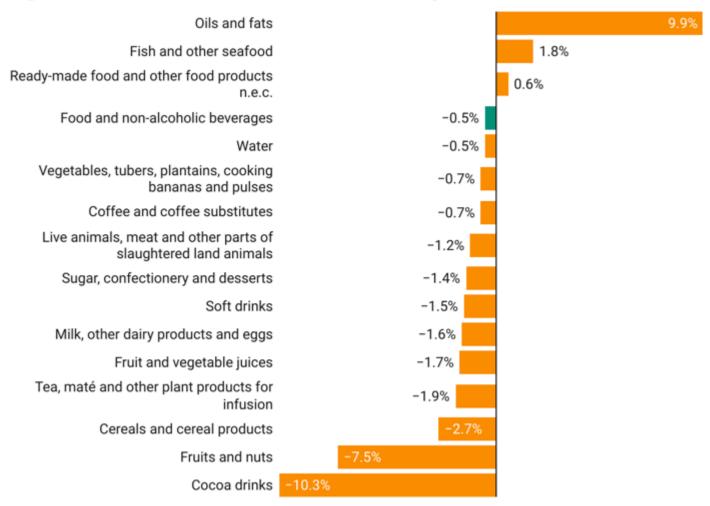

Figure 5: Month-on-month inflation by sub-class, June 2025

| Table 6: Consumer Price Index, June 2025 |                                     |          |                            |  |  |  |  |  |
|------------------------------------------|-------------------------------------|----------|----------------------------|--|--|--|--|--|
| Region                                   | Food and non-alcoholic<br>Beverages | Non-food | Combined Food and non-food |  |  |  |  |  |
|                                          | Index (2021=100)                    |          |                            |  |  |  |  |  |
| Western                                  | 286.0                               | 257.5    | 269.2                      |  |  |  |  |  |
| Central                                  | 311.1                               | 226.0    | 265.5                      |  |  |  |  |  |
| Greater Accra                            | 284.2                               | 234.4    | 253.8                      |  |  |  |  |  |
| Volta                                    | 240.9                               | 228.5    | 234.0                      |  |  |  |  |  |
| Eastern                                  | 356.0                               | 238.0    | 294.3                      |  |  |  |  |  |
| Ashanti                                  | 267.6                               | 216.1    | 239.3                      |  |  |  |  |  |
| Western North                            | 318.0                               | 234.7    | 278.7                      |  |  |  |  |  |
| Ahafo                                    | 242.8                               | 216.7    | 231.5                      |  |  |  |  |  |
| Bono                                     | 316.6                               | 231.2    | 264.8                      |  |  |  |  |  |
| Bono East                                | 297.3                               | 203.5    | 253.3                      |  |  |  |  |  |
| Oti                                      | 271.9                               | 207.7    | 234.5                      |  |  |  |  |  |
| Northern                                 | 281.4                               | 235.1    | 255.2                      |  |  |  |  |  |
| Savannah                                 | 319.3                               | 246.9    | 280.5                      |  |  |  |  |  |
| North East                               | 329.0                               | 238.4    | 270.4                      |  |  |  |  |  |
| Upper East                               | 260.7                               | 291.5    | 281.7                      |  |  |  |  |  |
| Upper West                               | 381.8                               | 199.6    | 261.8                      |  |  |  |  |  |
| NATIONAL                                 | 291.4                               | 231.6    | 257.3                      |  |  |  |  |  |
|                                          | Month-on-month inflation rate (     | (%)      |                            |  |  |  |  |  |
| Western                                  | -1.4                                | 1.2      | 0.0                        |  |  |  |  |  |
| Central                                  | 0.0                                 | -2.2     | -1.1                       |  |  |  |  |  |
| Greater Accra                            | -0.1                                | -1.9     | -1.2                       |  |  |  |  |  |
| Volta                                    | -1.3                                | -1.2     | -1.3                       |  |  |  |  |  |
| Eastern                                  | -0.7                                | -2.8     | -1.6                       |  |  |  |  |  |
| Ashanti                                  | -0.6                                | -2.3     | -1.4                       |  |  |  |  |  |
| Western North                            | 4.8                                 | -0.7     | 2.4                        |  |  |  |  |  |
| Ahafo                                    | 0.9                                 | -3.1     | -0.8                       |  |  |  |  |  |
| Bono                                     | -6.0                                | -1.2     | -3.8                       |  |  |  |  |  |
| Bono East                                | 4.9                                 | -1.9     | 2.1                        |  |  |  |  |  |
| Oti                                      | -0.6                                | -1.7     | -1.3                       |  |  |  |  |  |
| Northern                                 | -2.8                                | 0.0      | -1.4                       |  |  |  |  |  |
| Savannah                                 | -2.5                                | -2.5     | -2.8                       |  |  |  |  |  |
| North East                               | 2.9                                 | -1.6     | 0.0                        |  |  |  |  |  |
| Upper East                               | -4.0                                | -2.0     | -2.5                       |  |  |  |  |  |
| Upper West                               | 3.0                                 | -2.9     | -0.3                       |  |  |  |  |  |
| NATIONAL                                 | -0.5                                | -1.8     | -1.2                       |  |  |  |  |  |