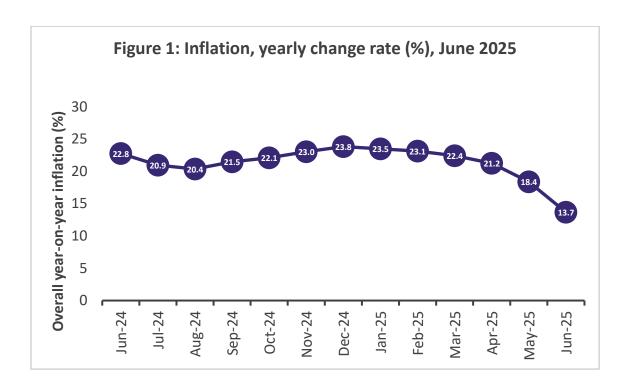

### **Inflation rate for June 2025 is 13.7%**

The Combined Consumer Price Index (CPI) measures the change over time in the general price level of goods and services that households acquire for the purpose of consumption, with reference to the price level in 2021, the base year, which has an index of 100.

The year-on-year inflation rate as measured by the CPI was 13.7 percent in June 2025 (Figure 1). This rate of inflation for June 2025 is the percentage change in the Consumer Price Index (CPI) over the twelve-month period, from June 2024 to June 2025. The monthly change rate for June 2025 is -1.2 percent (Figure 3).