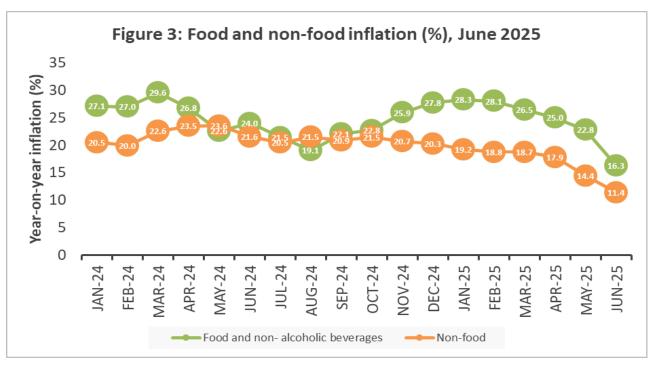

The year-on-year inflation rate as measured by the CPI was 13.7 percent in June 2025 (Figure 1). This rate of inflation for June 2025 is the percentage change in the Consumer Price Index (CPI) over the twelve-month period, from June 2024 to June 2025. The monthly change rate for June 2025 is -1.2 percent (Figure 3).

#### Food and Non-food inflation for June 2025

The Food and Non-alcoholic beverages inflation rate recorded a year-on-year inflation rate of **16.3** percent in June 2025 (see table 2). The Non-Food group recorded a year-on-year inflation rate of **11.4** percent in June 2025.