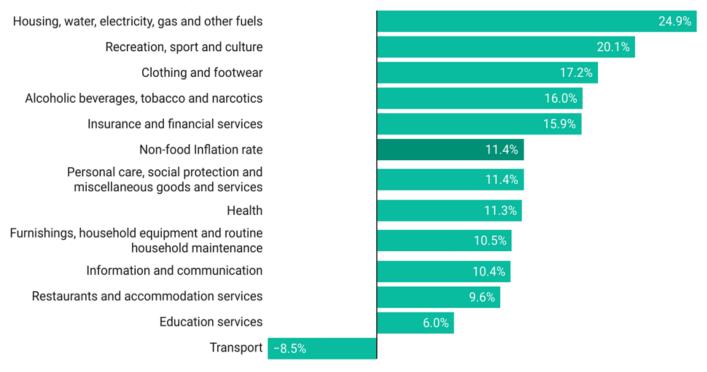

# Figure 4: Year-on-year inflation by COICOP division, June 2025

Table 4: Year-on-year inflation by COICOP division, June 2024 to June 2025

| Item (COICOP Classification)                                          | Jun-<br>24 | Jul-<br>24 | Aug-<br>24 | Sep-<br>24 | Oct-<br>24 | Nov-<br>24 | Dec-<br>24 | Jan-<br>25 | Feb-<br>25 | Mar-<br>25 | Apr-<br>25 | May-<br>25 | Jun-<br>25 |
|-----------------------------------------------------------------------|------------|------------|------------|------------|------------|------------|------------|------------|------------|------------|------------|------------|------------|
| Non-food Inflation rate                                               | 21.6%      | 20.5%      | 21.5%      | 20.9%      | 21.5%      | 20.4%      | 20.3%      | 19.2%      | 18.8%      | 18.7%      | 17.9%      | 14.4%      | 11.4%      |
| Alcoholic Beverages, Tobacco & Narcotics                              | 32.3%      | 26.8%      | 25.0%      | 27.6%      | 31.7%      | 30.0%      | 28.4%      | 27.2%      | 25.6%      | 23.8%      | 24.0%      | 22.4%      | 16.0%      |
| Clothing and footwear                                                 | 18.2%      | 16.9%      | 17.9%      | 19.0%      | 20.2%      | 20.1%      | 20.0%      | 19.8%      | 19.2%      | 19.3%      | 19.7%      | 19.3%      | 17.2%      |
| Housing, water, electricity, gas and other fuels                      | 26.0%      | 28.6%      | 31.8%      | 26.4%      | 27.6%      | 25.8%      | 26.3%      | 24.6%      | 24.3%      | 25.1%      | 22.5%      | 21.6%      | 24.9%      |
| Furnishings, household equipment and routine household maintenance    | 17.0%      | 14.3%      | 12.6%      | 14.5%      | 16.8%      | 16.7%      | 16.7%      | 15.3%      | 15.4%      | 15.3%      | 15.1%      | 13.9%      | 10.5%      |
| Health                                                                | 22.6%      | 21.2%      | 20.6%      | 22.3%      | 23.9%      | 22.2%      | 21.4%      | 18.4%      | 16.6%      | 16.8%      | 15.0%      | 14.1%      | 11.3%      |
| Transport                                                             | 19.0%      | 18.1%      | 17.4%      | 16.3%      | 16.1%      | 16.5%      | 16.8%      | 16.9%      | 17.9%      | 16.8%      | 14.9%      | 3.1%       | -8.5%      |
| Information and communication                                         | 10.4%      | 10.1%      | 12.4%      | 14.2%      | 13.1%      | 11.9%      | 12.0%      | 11.6%      | 10.8%      | 10.8%      | 10.9%      | 9.7%       | 10.4%      |
| Recreation, sport and culture                                         | 20.5%      | 17.1%      | 19.6%      | 18.7%      | 19.1%      | 17.9%      | 17.4%      | 17.4%      | 16.5%      | 20.7%      | 22.8%      | 22.5%      | 20.1%      |
| Education services                                                    | 20.9%      | 18.0%      | 22.0%      | 23.7%      | 21.7%      | 19.5%      | 19.1%      | 13.9%      | 12.3%      | 11.3%      | 11.7%      | 6.3%       | 6.0%       |
| Restaurants and accommodation services                                | 30.7%      | 28.3%      | 29.5%      | 27.9%      | 24.6%      | 18.4%      | 16.5%      | 16.5%      | 14.2%      | 13.3%      | 10.7%      | 10.4%      | 9.6%       |
| Insurance and financial services                                      | 6.2%       | 11.3%      | 12.4%      | 13.3%      | 16.6%      | 16.5%      | 16.5%      | 15.4%      | 16.1%      | 16.6%      | 16.9%      | 16.9%      | 15.9%      |
| Personal care, social protection and miscellaneous goods and services | 19.5%      | 16.0%      | 14.9%      | 17.3%      | 19.7%      | 19.9%      | 19.3%      | 17.9%      | 17.1%      | 17.4%      | 17.2%      | 17.2%      | 11.4%      |